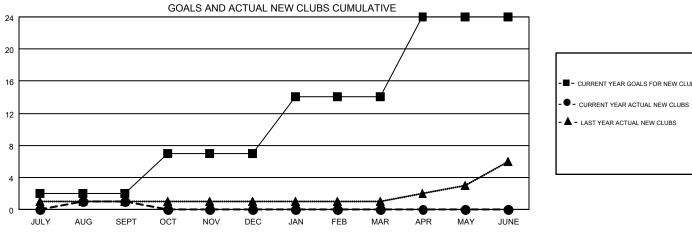

## GMT MONTHLY MEMBERSHIP PROGRESS REPORT

Results as of: 9/30/2019

**LOCATION: PENNSYLVANIA** 

Multiple District 14

| GMT: OPEN     |               |             |               |                       |                           |                         | GMT CA 1                                           |  |  |
|---------------|---------------|-------------|---------------|-----------------------|---------------------------|-------------------------|----------------------------------------------------|--|--|
|               | Club          | s           |               | Members               |                           |                         |                                                    |  |  |
|               | RESULTS FOR   | R 2019-2020 |               | RESULTS FOR 2019-2020 |                           |                         |                                                    |  |  |
| QUARTER       | NEW CLUB GOAL | NEW CLUBS   | DROPPED CLUBS | QUARTER               | MEMBER GROWTH NET<br>GOAL | MEMBER GROWTH<br>ACTUAL | DROPPED<br>MEMBERS ACTUAL<br>(including transfers) |  |  |
| JULY/AUG/SEPT | 2             | 1           | 2             | JULY/AUG/SEPT         | 283                       | 341                     | 334                                                |  |  |
| OCT/NOV/DEC   | 5             | 0           | 0             | OCT/NOV/DEC           | 254                       | 0                       | 0                                                  |  |  |
| JAN/FEB/MAR   | 7             | 0           | 0             | JAN/FEB/MAR           | 258                       | 0                       | 0                                                  |  |  |
| APR/MAY/JUNE  | 10            | 0           | 0             | APR/MAY/JUNE          | 249                       | 0                       | 0                                                  |  |  |