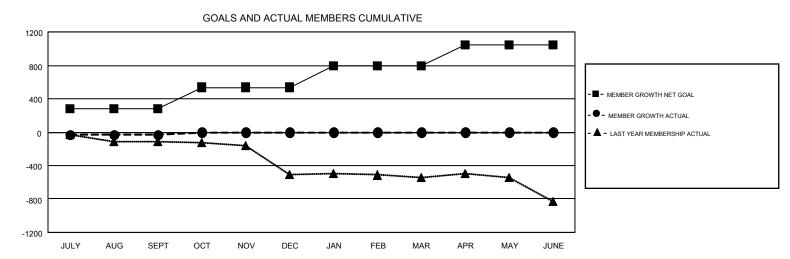

## GMT MONTHLY MEMBERSHIP PROGRESS REPORT

Results as of: 9/30/2019

**LOCATION: PENNSYLVANIA** 

Multiple District 14

| GMT: OPEN     |               |             |               |                       |                           |                         | GMT CA 1                                           |  |  |
|---------------|---------------|-------------|---------------|-----------------------|---------------------------|-------------------------|----------------------------------------------------|--|--|
|               | Club          | s           |               | Members               |                           |                         |                                                    |  |  |
|               | RESULTS FOR   | R 2019-2020 |               | RESULTS FOR 2019-2020 |                           |                         |                                                    |  |  |
| QUARTER       | NEW CLUB GOAL | NEW CLUBS   | DROPPED CLUBS | QUARTER               | MEMBER GROWTH NET<br>GOAL | MEMBER GROWTH<br>ACTUAL | DROPPED<br>MEMBERS ACTUAL<br>(including transfers) |  |  |
| JULY/AUG/SEPT | 2             | 1           | 2             | JULY/AUG/SEPT         | 283                       | 341                     | 334                                                |  |  |
| OCT/NOV/DEC   | 5             | 0           | 0             | OCT/NOV/DEC           | 254                       | 0                       | 0                                                  |  |  |
| JAN/FEB/MAR   | 7             | 0           | 0             | JAN/FEB/MAR           | 258                       | 0                       | 0                                                  |  |  |
| APR/MAY/JUNE  | 10            | 0           | 0             | APR/MAY/JUNE          | 249                       | 0                       | 0                                                  |  |  |